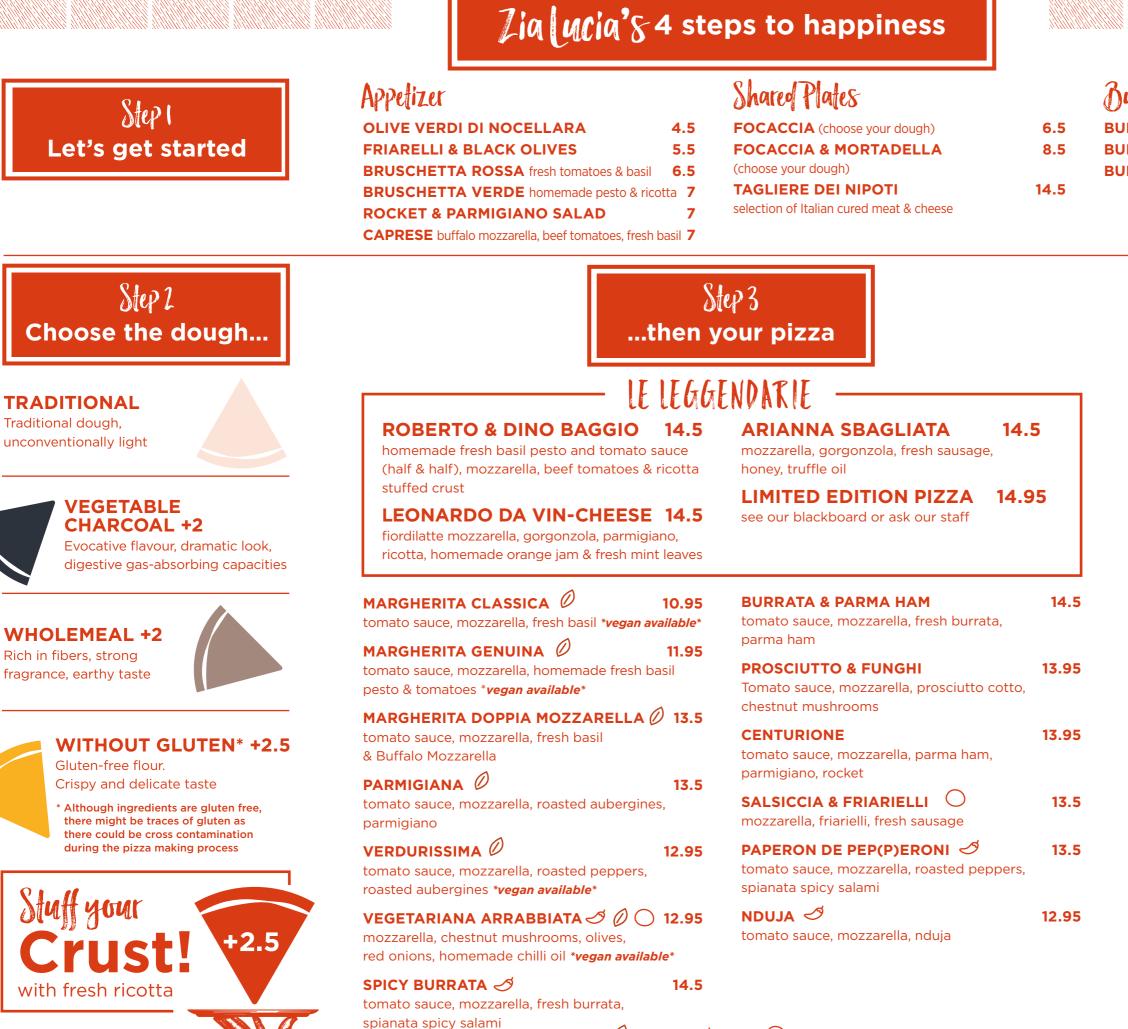

Gianluca lived in the area and pleaded with them to open

L()

Pasta is another passion of the 2 friends... so Berto was born in Islington: fresh handmade pasta next door to the first pizzeria Zia navigated the pandemic and lockdowns. The orders kept flooding in and we delivered thousands

## 2023

Crowned the 38th best artisanal pizza in the world! The pizza dream of 2 friends standing shoulder to shoulder alongside the World pizza masters. Look Zia, we made it! (The only pizzeria with a black pizza in that list!)

### 2022

UK National Pizza Award winner. It was the first time a black pizza won such a prestigious award



# 2021

The Zia journey continued and we added our own beer to close the circle: Birra Cabriolè! Sip it, close your eyes and you are catapulted to the Italian seaside



Ø VEGGY SPICY WHITE

### **BURRATA, EVO OIL & BLACK PEPPER** 7 BURRATA & ROASTED AUBERGINES 9.5 BURRATA & PARMA HAM 9.95



Add burrata4.5NIECES SALAD5mixed leaves, olives, tomatoes, evo OilGARLIC BREAD4.5

1 FOR 2.5

3 FOR 6.5

4 FOR 8

## Crust Dippers



Please inform your server of any allergies or intolerances before you order. Unfortunately, it is not possible to guarantee that any product is 100% free from any allergen due to the risk of cross contamination in our busy pizzerias.

#### Dolci della casa

| homemade desserts                                                                           |             |
|---------------------------------------------------------------------------------------------|-------------|
| <b>TIRAMISU</b> homemade with mascarpone, espresso-soaked la